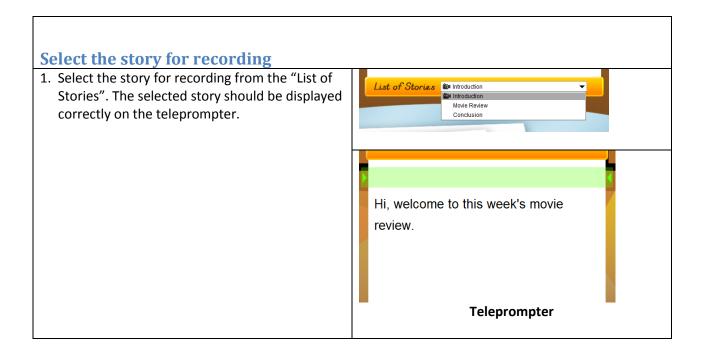

## You can do the followings:

- 1. Select video and audio devices.
- 2. <u>Select the story for recording.</u>
- 3. <u>Select the video effects to use for the</u> recording.
- 4. Adjust the properties of the webcam.
- 5. Recording and Playback.