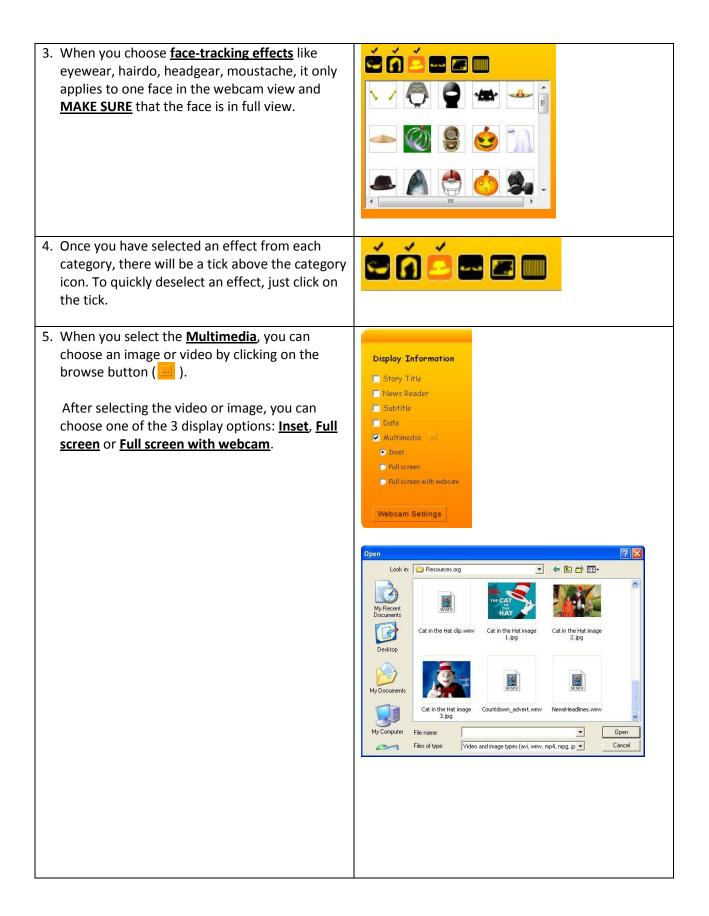

| Select the video effects to use for the recording                                                                                                                    |                                                                                                                                                                                                                                                                                                                                                                                                                                                                                                                                                                                                                                                                                                                                                                                                                                                                                                                                                                                                                                                                                                                                                                                                                                                                                                                                                                                                                                                                                                                                                                                                                                                                                                                                                                                                                                                                                                                                                                                                                                                                                                                    |  |  |  |
|----------------------------------------------------------------------------------------------------------------------------------------------------------------------|--------------------------------------------------------------------------------------------------------------------------------------------------------------------------------------------------------------------------------------------------------------------------------------------------------------------------------------------------------------------------------------------------------------------------------------------------------------------------------------------------------------------------------------------------------------------------------------------------------------------------------------------------------------------------------------------------------------------------------------------------------------------------------------------------------------------------------------------------------------------------------------------------------------------------------------------------------------------------------------------------------------------------------------------------------------------------------------------------------------------------------------------------------------------------------------------------------------------------------------------------------------------------------------------------------------------------------------------------------------------------------------------------------------------------------------------------------------------------------------------------------------------------------------------------------------------------------------------------------------------------------------------------------------------------------------------------------------------------------------------------------------------------------------------------------------------------------------------------------------------------------------------------------------------------------------------------------------------------------------------------------------------------------------------------------------------------------------------------------------------|--|--|--|
| 1. Click on the "Settings" button.                                                                                                                                   | Settings                                                                                                                                                                                                                                                                                                                                                                                                                                                                                                                                                                                                                                                                                                                                                                                                                                                                                                                                                                                                                                                                                                                                                                                                                                                                                                                                                                                                                                                                                                                                                                                                                                                                                                                                                                                                                                                                                                                                                                                                                                                                                                           |  |  |  |
| 2. Shift the Settings dialog to the side so that the webcam preview is in full view. Whatever effect that is selected will be shown on the webcam preview instantly. | Image: Strategy of the strategy of |  |  |  |

| Adjust the properties of the webcam<br>1. To adjust the properties of the webcam, click<br>on the "Webcam Setting" button in the Settings<br>panel. | Display Information<br>Story Title<br>News Reader<br>Subtitle<br>Date<br>Multimedia<br>Webcam Settings                                                                                                          |
|-----------------------------------------------------------------------------------------------------------------------------------------------------|-----------------------------------------------------------------------------------------------------------------------------------------------------------------------------------------------------------------|
| <ol> <li>Depending on the webcam you use, the<br/>webcam properties page will look different<br/>from the one shown here.</li> </ol>                | Cap Properties                                                                                                                                                                                                  |
| On the webcam properties page, you should be<br>able to adjust the brightness, contrast,<br>sharpness of your webcam preview.                       | Hue        0       Г         Saturation        64       Г         Sharpness        8       Г         Gamma        220       Г         White Balance        6500       ✓         Backlight Comp        1       Г |
| Sometimes the focus/sharpness of the webcam video can be adjusted on the webcam itself, by adjusting the lens of the webcam.                        | Gain J<br>ColorEnable PowerLine Frequency<br>(Anti Flicker)<br>Default<br>OK Cancel Apply                                                                                                                       |