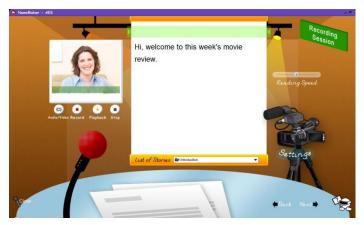

## Step 2: Recording Session - What you can do here

## You can do the followings:

- 1. Select video and audio devices.
- 2. <u>Select the story for recording.</u>
- 3. <u>Select the video effects to use for the</u> recording.
- 4. Adjust the properties of the webcam.
- 5. Recording and Playback.

| Recording and Playback                                                                                                                                                                                                                        |                                                                                                                                                   |  |  |  |  |
|-----------------------------------------------------------------------------------------------------------------------------------------------------------------------------------------------------------------------------------------------|---------------------------------------------------------------------------------------------------------------------------------------------------|--|--|--|--|
| <ol> <li>To record, click on the "Record" button and<br/>start reading into a microphone.</li> </ol>                                                                                                                                          | Audio/Video Record Playback Stop                                                                                                                  |  |  |  |  |
| 2. If the scrolling speed on the teleprompter is too fast or too slow for you, you may adjust the speed from the controller.                                                                                                                  | Reading Speed                                                                                                                                     |  |  |  |  |
| 3. If you have turned on the Subtitles in the settings, you then would have to read as the text enters the green band on the teleprompter, so that the subtitle that appears on the webcam preview screen will synchronize with your reading. | <ul> <li>Story Title</li> <li>News Reader</li> <li>Subtitle</li> <li>Date</li> <li>Multimedia</li> </ul> Hi, welcome to this week's movie review. |  |  |  |  |
| <ol> <li>To stop recording, either click the Stop button<br/>or wait for the text to scroll out of the<br/>teleprompter and the recording will stop<br/>automatically.</li> </ol>                                                             | Audio/Video Record Playback Stop                                                                                                                  |  |  |  |  |
| 5. To playback, just click the Playback button.                                                                                                                                                                                               | Audio/Video Record Playback Stop                                                                                                                  |  |  |  |  |
| <ol> <li>If you have made a mistake in your recording,<br/>just record again. The latest recording will<br/>overwrite the previous one.</li> </ol>                                                                                            | Audio/Video Record Playback Stop                                                                                                                  |  |  |  |  |