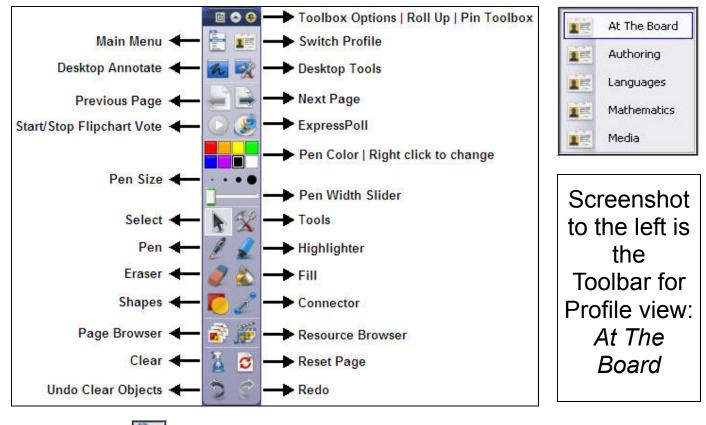

# **ACTIVINSPIRE QUICK GUIDE**

### MAIN TOOLBARS



## MAIN MENU

| New Flipchart            | <br>Ctrl+N     | File 🕨                            |              |                    |     |        |      |
|--------------------------|----------------|-----------------------------------|--------------|--------------------|-----|--------|------|
| New New                  | Curra L        |                                   |              |                    |     |        |      |
| Open                     | Ctrl+0         |                                   |              | File 🕨<br>Edit 🕨   |     |        |      |
| Open Recent              | •              | Switch Profile                    |              | View               |     |        |      |
| Close Flipchart          | Ctrl+W         |                                   | F5