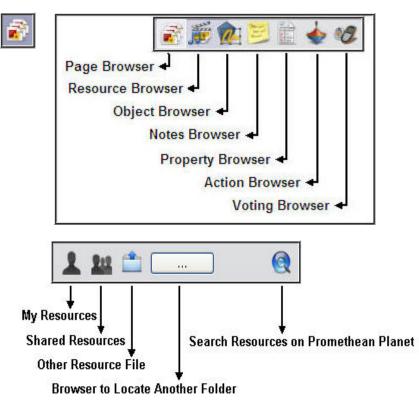

li> </ul>       |              | Promethean Website | ;   |        |      |
| Print                    | Ctrl+Shift+P   | <ul> <li>Document tabs</li> </ul> |              | Promethean Planet  | F12 |        |      |
| Settings                 |                | ✓ Flipchart trashc                | an           | Check for updates  |     |        |      |
| Exit                     |                | Dashboard                         | F11          | Mout               |     |        |      |
|                          |                | Sound Controlle                   | r            |                    |     |        | _    |
|                          |                | 🙀 Customize                       | Ctrl+U       |                    |     |        |      |

### **BROWSER TOOLS**





#### **OBJECT TOOLS**