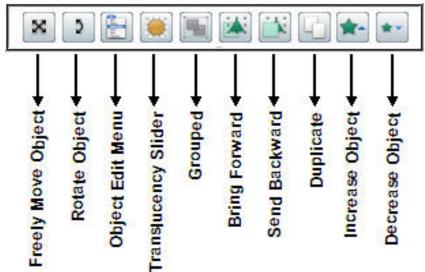

| Promethean Website | ;   |        |      |
| Print                    | Ctrl+Shift+P   | <ul> <li>Document tabs</li> </ul> |              | Promethean Planet  | F12 |        |      |
| Settings                 |                | ✓ Flipchart trashc                | an           | Check for updates  |     |        |      |
| Exit                     |                | Dashboard                         | F11          | Mout               |     |        |      |
|                          |                | Sound Controlle                   | r            |                    |     |        | _    |
|                          |                | 🙀 Customize                       | Ctrl+U       |                    |     |        |      |

### **BROWSER TOOLS**





#### **OBJECT TOOLS**